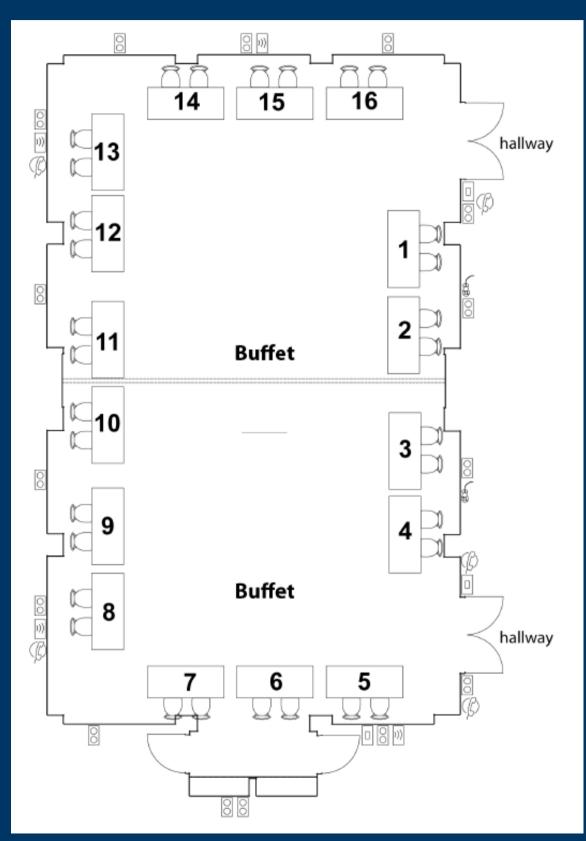

### **EXHIBITOR OPPORTUNITIES**

#### \$1,500

#### **BENEFITS:**

SWAAAE MONTEREY

- In-person exhibit space (6' table)
  - Exhibit space includes refreshment breaks and breakfast tables, allowing for exposure to maximum traffic throughout the conference. Attendee giveaways are also hosted in the exhibit space.
- Acknowledgement on the conference app
- Receive conference roster 10 days prior and final roster post conference
- Lead generation via the conference app
- One complimentary in-person full conference registration (additional booth staff may register at a discounted rate)